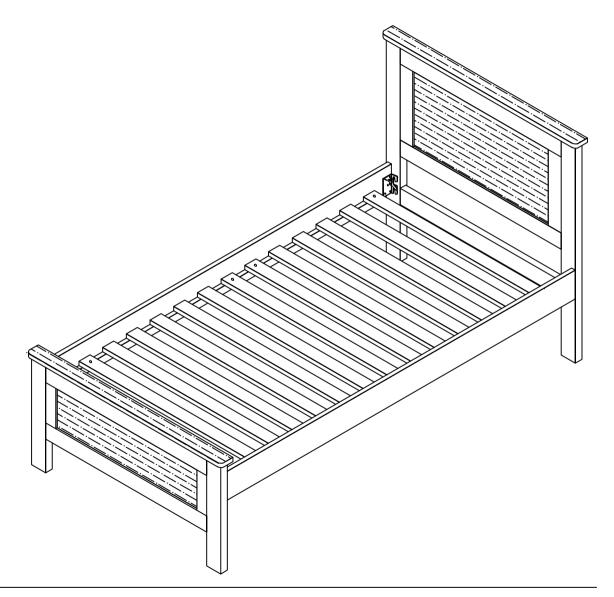

## COMPONENT LISTS

| NO | DESCRIPTION |           | QTY |
|----|-------------|-----------|-----|
| ı  |             | Headboard | 1   |
| 2  |             | Footboard | 1   |
| 3  |             | Side Rail | 2   |