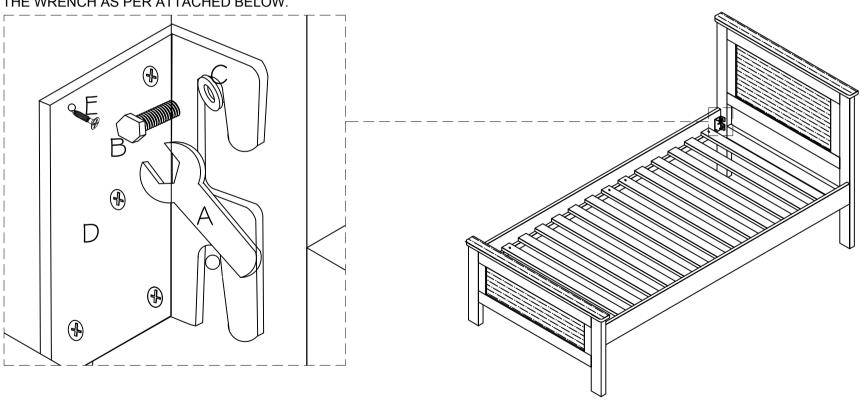

HARDWARE LISTS

| NO | DESCRIPTION |                           |    |
|----|-------------|---------------------------|----|
| А  | B           | Wrench                    | ı  |
| В  |             | Hexagon Bolt<br>I 5mm     | 8  |
| С  | 0           | Flat Washer               | 8  |
| D  |             | L Bracket                 | 4  |
| E  | <b>•</b>    | Csk screw<br>M3.5 X I Gmm | 20 |

STEP 1
FIX THE SIDE RAIL WITH HEXAGON BOLT BY USING THE WRENCH AS PER ATTACHED BELOW.