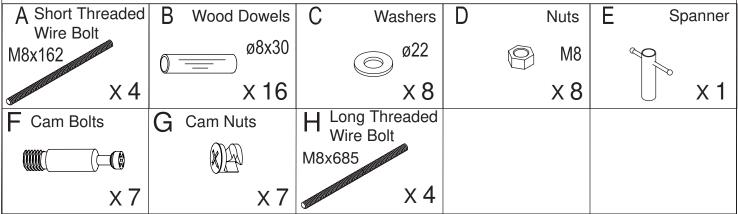

#### BETA SOFA TABLE ASSEMBLY INSTRUCTIONS



**TOOLS REQUIRED** 









# STOPI

#### Before you start...

1



Read Instructions carefully.

2



Lay out all of the components on a soft surface as if you were preparing to do a jigsaw puzzle.

3



Carefully identify each component, especially those that are similar. The most common mistake is getting things back to front.





Separate and identify each component from the hardware pac— and rest each one in its proper location before fastening.



**DO NOT** Over-tighten screws





**DO NOT** set glue until you are certain that the parts belong together.











Step 3 Upside down the Table Top and screw the Long Threaded Wires Bolt(H) with the main body. Ĥ Long Threaded Wire Bolt M8x685 x 4 Step 4 Assemble the side boards & the Main Body with Washers(C), Nuts(D) and Spanners (E). С Washers ø22 x 4 D