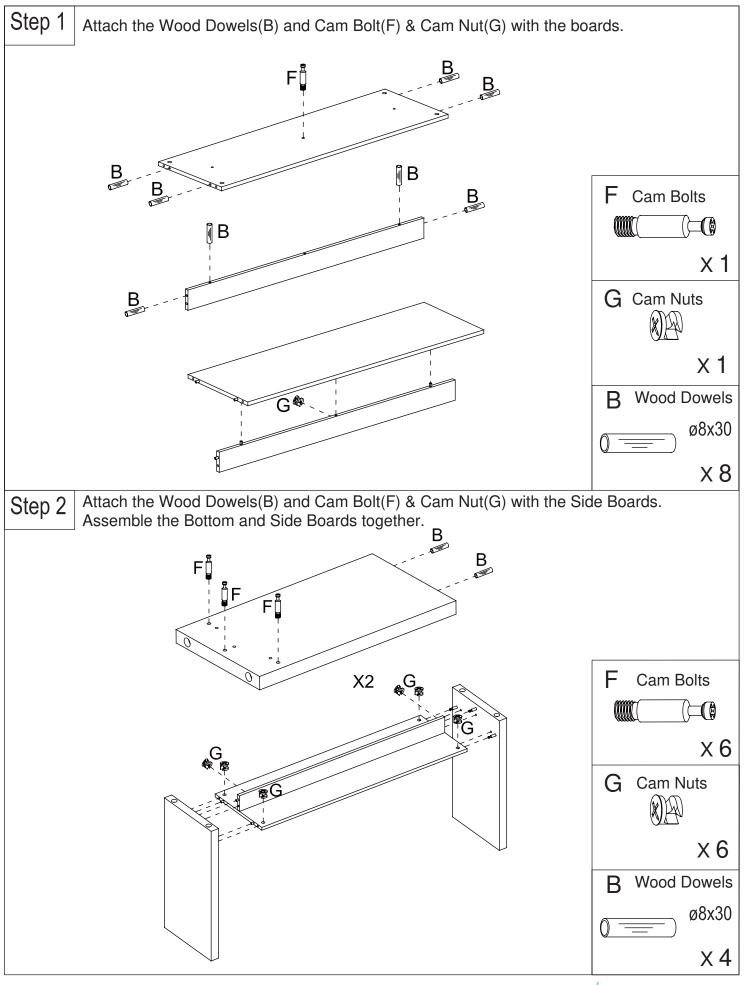

#### Before you start...

1

Read Instructions carefully.

2

Lay out all of the components on a soft surface as if you were preparing to do a jigsaw puzzle.

3

Carefully identify each component, especially those that are similar. The most common mistake is getting things back to front.

Separate and identify each component from the hardware pac— and rest each one in its proper location before fastening.

**DO NOT** Over-tighten screws

**DO NOT** set glue until you are certain that the parts belong together.