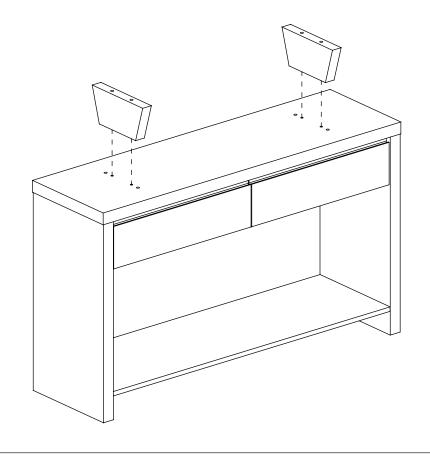

and identify each component from the hardware pac— and rest each one in its proper location before fastening.



**DO NOT** Over-tighten screws





**DO NOT** set glue until you are certain that the parts belong together.











Step 3 Upside down the Table Top and screw the Long Threaded Wires Bolt(H) with the main body. Ĥ Long Threaded Wire Bolt M8x685 x 4 Step 4 Assemble the side boards & the Main Body with Washers(C), Nuts(D) and Spanners (E). С Washers ø22 x 4 D Nuts M8 x 4 Ε Spanner



X 1

Step 5 Upside down the Glass Top and screw the Short threaded wires Bolt (A) on the Alumi.Dies. Attach the Wood Dowels (B) to the Glass Supporting Boards.

A Short Threaded Wire Bolt M8x160

M8x160

x 4

B Wood Dowels

ø8x30

x 4

Step 6 Attach the Glass Supporting Boards to the Main Body.









### Step 9



## Step 10 UNIT COMPLETE