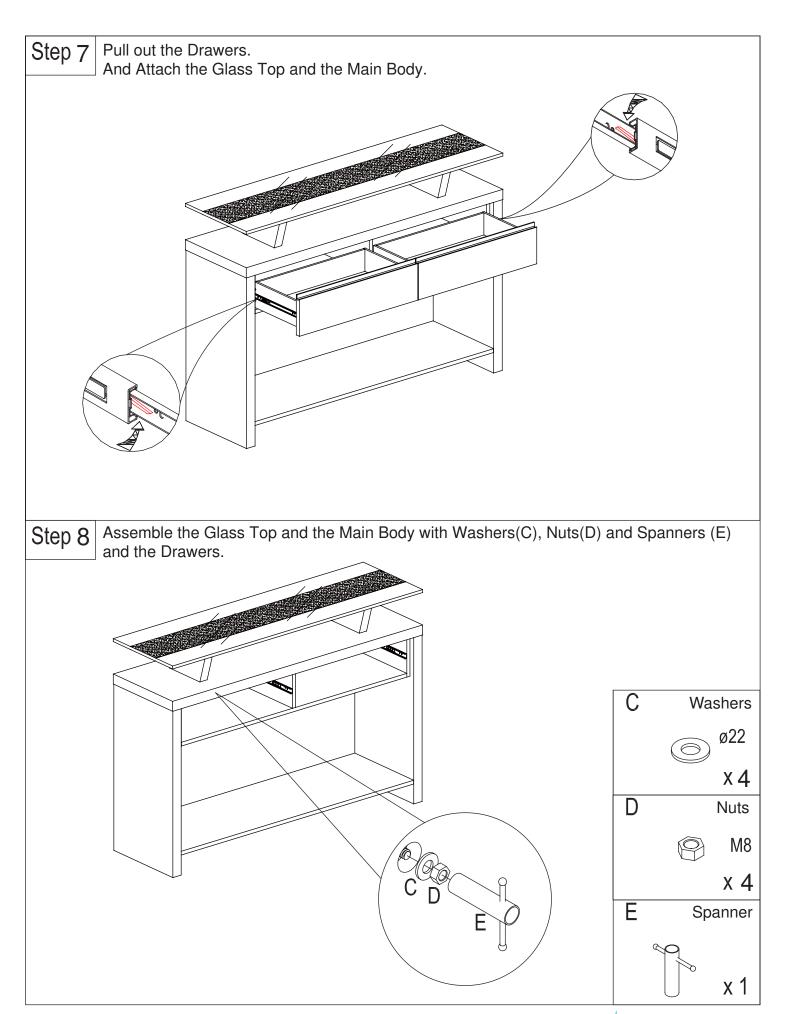

identify each component from the hardware pac— and rest each one in its proper location before fastening.



**DO NOT** Over-tighten screws





**DO NOT** set glue until you are certain that the parts belong together.











Step 3 Upside down the Table Top and screw the Long Threaded Wires Bolt(H) with the main body. Ĥ Long Threaded Wire Bolt M8x685 x 4 Step 4 Assemble the side boards & the Main Body with Washers(C), Nuts(D) and Spanners (E). С Washers ø22 x 4 D Nuts M8 x 4 Ε Spanner



X 1

Step 5 Upside down the Glass Top and screw the Short threaded wires Bolt (A) on the Alumi.Dies. Attach the Wood Dowels (B) to the Glass Supporting Boards.

A Short Threaded Wire Bolt M8x160

M8x160

x 4

B Wood Dowels

ø8x30

x 4

Step 6 Attach the Glass Supporting Boards to the Main Body.









### Step 9



## Step 10 UNIT COMPLETE