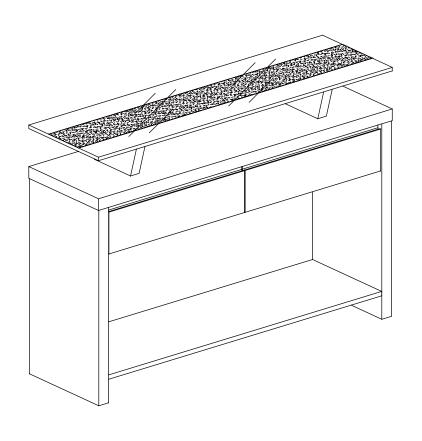

#### BETA SOFA TABLE ASSEMBLY INSTRUCTIONS



**TOOLS REQUIRED** 









# STOPI

#### Before you start...

1



Read Instructions carefully.

2



Lay out all of the components on a soft surface as if you were preparing to do a jigsaw puzzle.

3



Carefully identify each component, especially those that are similar. The most common mistake is getting things back to front.





Separate and identify each component from the hardware pac— and rest each one in its proper location before fastening.



**DO NOT** Over-tighten screws





**DO NOT** set glue until you are certain that the parts belong together.











Step 3 Upside down the Table Top and screw the Long Threaded Wires Bolt(H) with the main body. Ĥ Long Threaded Wire Bolt M8x685 x 4 Step 4 Assemble the side boards & the Main Body with Washers(C), Nuts(D) and Spanners