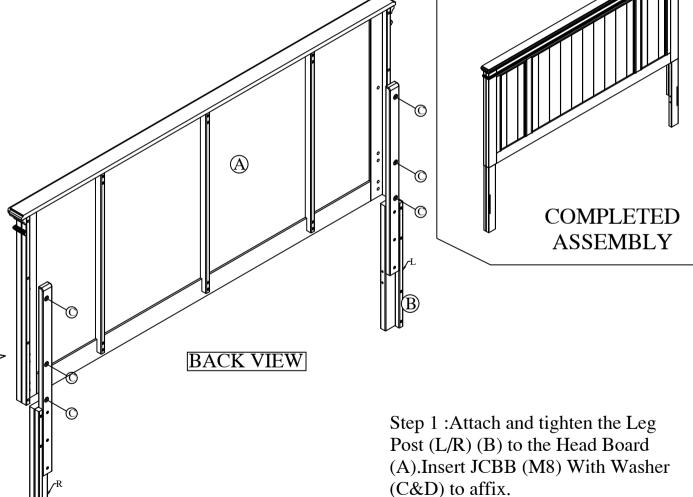

list as below:

| (BOX 1) BOX OF HEADBOARD |         |                      |     |  |  |
|--------------------------|---------|----------------------|-----|--|--|
| ITEM                     | DRAWING | DESCRIPTION          | QTY |  |  |
| A                        |         | HEAD<br>BOARD        | 1   |  |  |
| В                        |         | HB LEG<br>POST (L/R) | 2   |  |  |

| (BOX 1) BOX OF HEADBOARD (HARDWARE LIST) |         |                          |                  |     |  |  |
|------------------------------------------|---------|--------------------------|------------------|-----|--|--|
| ITEM                                     | DRAWING | DESCRIPTION              | DIMENSION        | QTY |  |  |
| C                                        |         | JCBB (M8)<br>WITH WASHER | 8 x 35MM (Nylok) | 6   |  |  |
| D                                        |         | ALLEN KEY M5             | 5 x 35 x120MM    | 1   |  |  |
| Е                                        |         | WD (M10)                 | 10 x 30MM        | 4   |  |  |