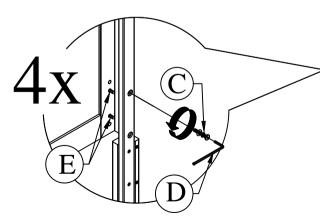

| (BOX 1) BOX OF HEADBOARD (HARDWARE LIST) |         |                          |                  |     |  |  |
|------------------------------------------|---------|--------------------------|------------------|-----|--|--|
| ITEM                                     | DRAWING | DESCRIPTION              | DIMENSION        | QTY |  |  |
| C                                        |         | JCBB (M8)<br>WITH WASHER | 8 x 35MM (Nylok) | 6   |  |  |
| D                                        |         | ALLEN KEY M5             | 5 x 35 x120MM    | 1   |  |  |
| Е                                        |         | WD (M10)                 | 10 x 30MM        | 4   |  |  |