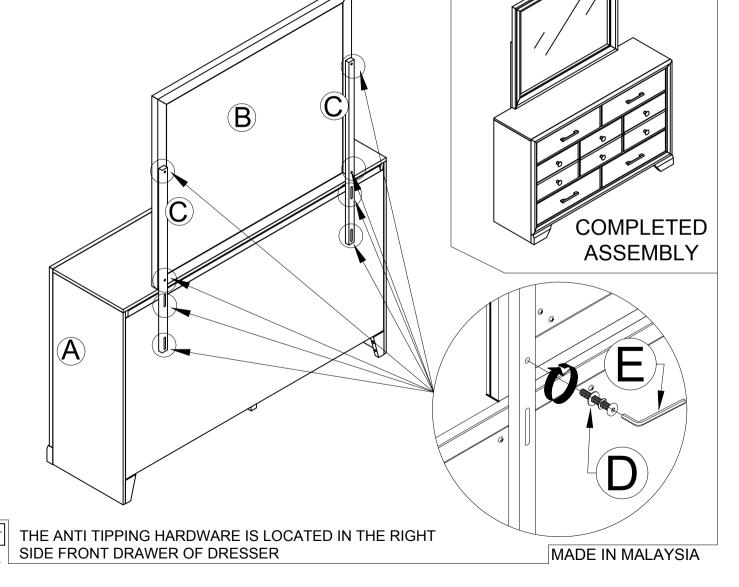

Step 1: Attach and tighten the Mirror Support (C) to the Dresser (A) and Mirror frame (B) at back, insert JCBC (M) With Washer (D) as shown.

NOTE:MUST TIGHTEN SCREW PERIODICALLY.WITH USE SCREWS WIL BECOME LOOSE CHECK THIGHT OF ALL SREWS EVERY 6-8 WEEKS